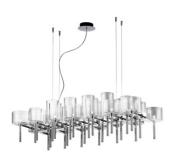

## SP SPIL 26 Design by Manuel Vivian

Collection consisting of wall lamps, recessed ceiling lamps and suspended lamps. The diffusers are made of glass with chrome-plated metal frame. Available in several colours and sizes. Halo or LED light source.

Typology: suspension lamp

Ratings

- •G4
- •Diffused light
- Surface installation over holes
- •Supply voltage ~220-240V
- •Switch mode: on-off
- •Dimmable phase cut transformer
- •Metal body, chrome
- •Clear or coloured diffuser