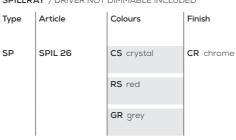

## SP SPIL 26

kg 23.5 m<sup>3</sup> 0.86

Product code composition

SPILLRAY / DRIVER NOT DIMMABLE INCLUDED

Source

G4L G426xMax 1,5W 12Vpc LED included

**( €** □ IP20 LED 90-264VAC

example composition code SP SPIL26 RS CR G4L

For optional accessories please refer to our pricelist, website or contact our representatives

CS

Crystal

RS Red

GR Grey

CUSTOMER

**NOTES** 

SPSPIL26 \_ \_ CR\_\_\_