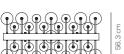

Typology: suspension lamp

Ratings

- •G4
- •Diffused light
- Surface installation over holes
- •Supply voltage ~220-240V
- •Switch mode: on-off
- •Dimmable phase cut transformer
- •Metal body, chrome
- •Clear or coloured diffuser

## SP SPIL 26

kg 23.5 m<sup>3</sup> 0.86

Product code composition

SPILLRAY / DRIVER NOT DIMMABLE INCLUDED

Source

G4L G426xMax 1,5W 12Vpc LED included

**( €** □ IP20 LED 90-264VAC

example composition code SP SPIL26 RS CR G4L