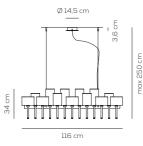

Typology: suspension lamp

Ratings

- •G4
- •Diffused light
- Surface installation over holes
- •Supply voltage ~220-240V
- •Switch mode: on-off
- •Dimmable phase cut transformer
- •Metal body, chrome
- •Clear or coloured diffuser

## SP SPIL 26

kg 23.5 m<sup>3</sup> 0.86

Product code composition

SPILLRAY / DRIVER NOT DIMMABLE INCLUDED

Source

G4L G426xMax 1,5W 12Vpc LED included

**( €** □ IP20 LED 90-264VAC

example composition code SP SPIL26 RS CR G4L